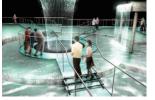

#### 水で作る異空間

イベントなどで、ウォーターパールは実際の水を使った演出と して最大の効果を発揮します。例えば何もない空間に瞬時に水 球の壁や柱を築くことが可能です。そして空中に浮かんだまま の水玉をゆっくり上昇させるとまるで無重力空間にいるような 非日常的な錯覚を誰もが体験できます。水を止めれば再び何も ない空間に戻り、夢でも見たような不思議な気分になります。 あくまでも素材が水だけなので手で触れても安全です。レイア ウトは自由自在。水玉の迷路や水玉のトンネルなど、アイデア 次第で夢のある異次元空間が実現します。

## ウォーターパールの原理

車の車輪が走っているのに止まって見える経験はありません か?ウォーターパールは同じ大きさの水滴を連続的に噴射し 続け、噴射の数と同じ速度でストロボライトを点滅させるこ とで、水滴を止まっているように見せるという、人の目の残 像現象を利用したシステムです。次に水滴が上に昇っていく ように見えるのはライトの点滅数を変化させることで、上下 の残像にずれが生じあたかも少しずつ登っていくように見え る錯覚です。専用の特殊ストロボライトは1秒間に50回程度 と非常に高速で点滅するため、見た目は普通のライトと変わ らず、チラつきはほとんどありません。