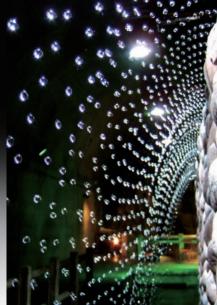

### 豊富なバリエーション

装置のラインアップは豊富です。カーテン状、柱状、放物線を 描く滝状のものなど、空間や目的に合わせた幾通りもの設計が 可能です。 1 ユニット10 本から 20 本のノズルを持ち、 φ 100mm の円柱タイプなど最小単位のものから、連結することで大掛か りなものまで設計できます。またウォーターパールは水を循環 させて演出するため、水を無駄にすることはありません。 また光を特徴とする点で特に夜の屋外や暗めの店舗などで最大 に効果を発揮します。

#### 水で作る異空間

イベントなどで、ウォーターパールは実際の水を使った演出と して最大の効果を発揮します。例えば何もない空間に瞬時に水 球の壁や柱を築くことが可能です。そして空中に浮かんだまま の水玉をゆっくり上昇させるとまるで無重力空間にいるような 非日常的な錯覚を誰もが体験できます。水を止めれば再び何も ない空間に戻り、夢でも見たような不思議な気分になります。 あくまでも素材が水だけなので手で触れても安全です。レイア ウトは自由自在。水玉の迷路や水玉のトンネルなど、アイデア 次第で夢のある異次元空間が実現します。