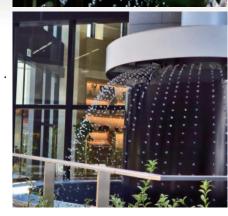

〒141-0033 東京都品川区西品川1-17-19 電話 03-5740-6561 FAX 03-5740-6563 https://www.waterpearl.co.jp

かわいい球体状の水滴が空中で浮かんだまま静止する奇想天外な噴水ウォーターパールは水と光を使い人の目の錯覚を応用した独自の噴水システムです。空中に浮かんだビー玉のような水滴は手で掴むこともできるほど、まるで錯覚とは思えないほどリアルです。演出コントローラによって水滴は上昇、下降、スピードも自由自在にコントロールできます。そのユニークな動きは子供の集まる科学館やテーマパーク、ショッピングセンター、レストランなど様々な施設に導入されています。

#### 水で作る異空間

イベントなどで、ウォーターパールは実際の水を使った演出と して最大の効果を発揮します。例えば何もない空間に瞬時に水 球の壁や柱を築くことが可能です。そして空中に浮かんだまま の水玉をゆっくり上昇させるとまるで無重力空間にいるような 非日常的な錯覚を誰もが体験できます。水を止めれば再び何も ない空間に戻り、夢でも見たような不思議な気分になります。 あくまでも素材が水だけなので手で触れても安全です。レイア ウトは自由自在。水玉の迷路や水玉のトンネルなど、アイデア 次第で夢のある異次元空間が実現します。