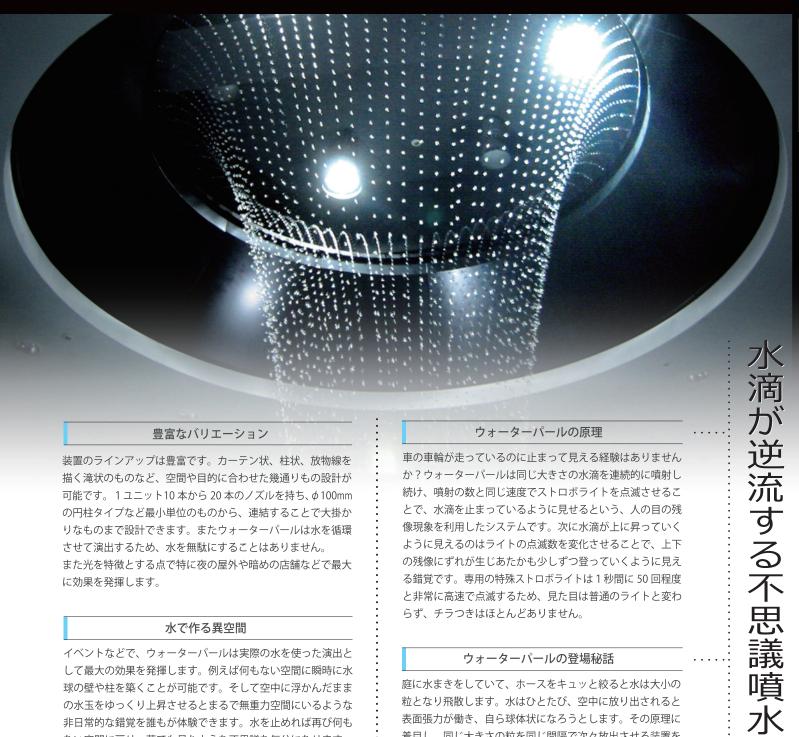

### 豊富なバリエーション

装置のラインアップは豊富です。カーテン状、柱状、放物線を 描く滝状のものなど、空間や目的に合わせた幾通りもの設計が 可能です。 1 ユニット10 本から 20 本のノズルを持ち、 φ 100mm の円柱タイプなど最小単位のものから、連結することで大掛か りなものまで設計できます。またウォーターパールは水を循環 させて演出するため、水を無駄にすることはありません。 また光を特徴とする点で特に夜の屋外や暗めの店舗などで最大 に効果を発揮します。

#### 水で作る異空間

イベントなどで、ウォーターパールは実際の水を使った演出と して最大の効果を発揮します。例えば何もない空間に瞬時に水 球の壁や柱を築くことが可能です。そして空中に浮かんだまま の水玉をゆっくり上昇させるとまるで無重力空間にいるような 非日常的な錯覚を誰もが体験できます。水を止めれば再び何も ない空間に戻り、夢でも見たような不思議な気分になります。 あくまでも素材が水だけなので手で触れても安全です。レイア ウトは自由自在。水玉の迷路や水玉のトンネルなど、アイデア 次第で夢のある異次元空間が実現します。

## ウォーターパールの原理

車の車輪が走っているのに止まって見える経験はありません か?ウォーターパールは同じ大きさの水滴を連続的に噴射し 続け、噴射の数と同じ速度でストロボライトを点滅させるこ とで、水滴を止まっているように見せるという、人の目の残 像現象を利用したシステムです。次に水滴が上に昇っていく ように見えるのはライトの点滅数を変化させることで、上下 の残像にずれが生じあたかも少しずつ登っていくように見え る錯覚です。専用の特殊ストロボライトは1秒間に50回程度 と非常に高速で点滅するため、見た目は普通のライトと変わ らず、チラつきはほとんどありません。