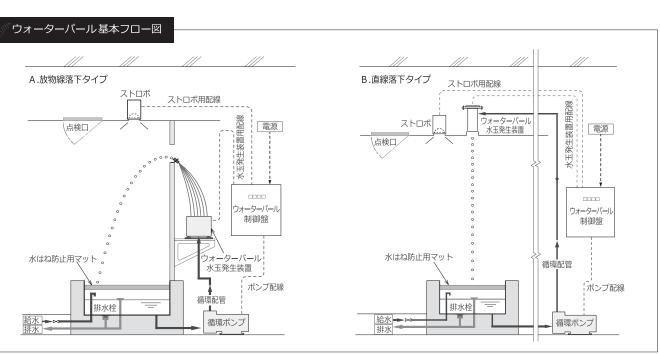

## ウォーターパールの原理

車の車輪が走っているのに止まって見える経験はありません か?ウォーターパールは同じ大きさの水滴を連続的に噴射し 続け、噴射の数と同じ速度でストロボライトを点滅させるこ とで、水滴を止まっているように見せるという、人の目の残 像現象を利用したシステムです。次に水滴が上に昇っていく ように見えるのはライトの点滅数を変化させることで、上下 の残像にずれが生じあたかも少しずつ登っていくように見え る錯覚です。専用の特殊ストロボライトは1秒間に50回程度 と非常に高速で点滅するため、見た目は普通のライトと変わ らず、チラつきはほとんどありません。

#### ウォーターパールの登場秘話

庭に水まきをしていて、ホースをキュッと絞ると水は大小の 粒となり飛散します。水はひとたび、空中に放り出されると 表面張力が働き、自ら球体状になろうとします。その原理に 着目し、同じ大きさの粒を同じ間隔で次々放出させる装置を 開発。そこに高速点滅する照明を当てると、連続的に落下し ているはずの粒がいつまでも空中に留まって見えるという人 の目の錯覚を作り出すことに成功したのです。更にこの照明 の照射間隔をコントロールする装置を開発し水の粒の動きを 自由自在に操れるユニットにしました。この不思議な現象を 「ウォーターパール」と名づけ、特許 (第 3639023 号)を取得、