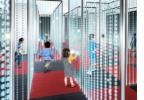

### 豊富なバリエーション

装置のラインアップは豊富です。カーテン状、柱状、放物線を 描く滝状のものなど、空間や目的に合わせた幾通りもの設計が 可能です。 1 ユニット10 本から 20 本のノズルを持ち、 φ 100mm の円柱タイプなど最小単位のものから、連結することで大掛か りなものまで設計できます。またウォーターパールは水を循環 させて演出するため、水を無駄にすることはありません。 また光を特徴とする点で特に夜の屋外や暗めの店舗などで最大 に効果を発揮します。

#### 水で作る異空間

イベントなどで、ウォーターパールは実際の水を使った演出と して最大の効果を発揮します。例えば何もない空間に瞬時に水 球の壁や柱を築くことが可能です。そして空中に浮かんだまま の水玉をゆっくり上昇させるとまるで無重力空間にいるような 非日常的な錯覚を誰もが体験できます。水を止めれば再び何も ない空間に戻り、夢でも見たような不思議な気分になります。 あくまでも素材が水だけなので手で触れても安全です。レイア ウトは自由自在。水玉の迷路や水玉のトンネルなど、アイデア 次第で夢のある異次元空間が実現します。