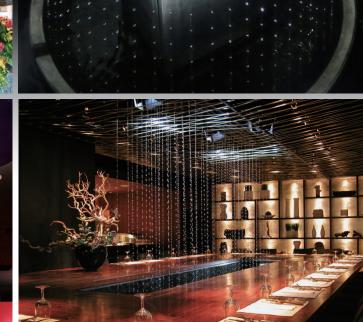

### 豊富なバリエーション

装置のラインアップは豊富です。カーテン状、柱状、放物線を 描く滝状のものなど、空間や目的に合わせた幾通りもの設計が 可能です。 1 ユニット10 本から 20 本のノズルを持ち、 φ 100mm の円柱タイプなど最小単位のものから、連結することで大掛か りなものまで設計できます。またウォーターパールは水を循環 させて演出するため、水を無駄にすることはありません。 また光を特徴とする点で特に夜の屋外や暗めの店舗などで最大 に効果を発揮します。

#### 水で作る異空間

イベントなどで、ウォーターパールは実際の水を使った演出と して最大の効果を発揮します。例えば何もない空間に瞬時に水 球の壁や柱を築くことが可能です。そして空中に浮かんだまま の水玉をゆっくり上昇させるとまるで無重力空間にいるような 非日常的な錯覚を誰もが体験できます。水を止めれば再び何も ない空間に戻り、夢でも見たような不思議な気分になります。 あくまでも素材が水だけなので手で触れても安全です。レイア ウトは自由自在。水玉の迷路や水玉のトンネルなど、アイデア 次第で夢のある異次元空間が実現します。