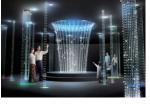

#### 水で作る異空間

イベントなどで、ウォーターパールは実際の水を使った演出と して最大の効果を発揮します。例えば何もない空間に瞬時に水 球の壁や柱を築くことが可能です。そして空中に浮かんだまま の水玉をゆっくり上昇させるとまるで無重力空間にいるような 非日常的な錯覚を誰もが体験できます。水を止めれば再び何も ない空間に戻り、夢でも見たような不思議な気分になります。 あくまでも素材が水だけなので手で触れても安全です。レイア ウトは自由自在。水玉の迷路や水玉のトンネルなど、アイデア 次第で夢のある異次元空間が実現します。

## ウォーターパールの原理

車の車輪が走っているのに止まって見える経験はありません か?ウォーターパールは同じ大きさの水滴を連続的に噴射し 続け、噴射の数と同じ速度でストロボライトを点滅させるこ とで、水滴を止まっているように見せるという、人の目の残 像現象を利用したシステムです。次に水滴が上に昇っていく ように見えるのはライトの点滅数を変化させることで、上下 の残像にずれが生じあたかも少しずつ登っていくように見え る錯覚です。専用の特殊ストロボライトは1秒間に50回程度 と非常に高速で点滅するため、見た目は普通のライトと変わ らず、チラつきはほとんどありません。