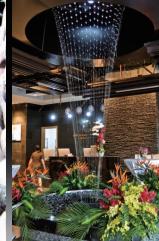

### 豊富なバリエーション

装置のラインアップは豊富です。カーテン状、柱状、放物線を 描く滝状のものなど、空間や目的に合わせた幾通りもの設計が 可能です。 1 ユニット10 本から 20 本のノズルを持ち、 φ 100mm の円柱タイプなど最小単位のものから、連結することで大掛か りなものまで設計できます。またウォーターパールは水を循環 させて演出するため、水を無駄にすることはありません。 また光を特徴とする点で特に夜の屋外や暗めの店舗などで最大 に効果を発揮します。

#### 水で作る異空間

イベントなどで、ウォーターパールは実際の水を使った演出と して最大の効果を発揮します。例えば何もない空間に瞬時に水 球の壁や柱を築くことが可能です。そして空中に浮かんだまま の水玉をゆっくり上昇させるとまるで無重力空間にいるような 非日常的な錯覚を誰もが体験できます。水を止めれば再び何も ない空間に戻り、夢でも見たような不思議な気分になります。 あくまでも素材が水だけなので手で触れても安全です。レイア ウトは自由自在。水玉の迷路や水玉のトンネルなど、アイデア 次第で夢のある異次元空間が実現します。