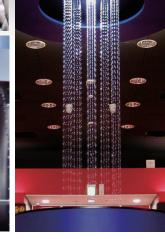

### 豊富なバリエーション

装置のラインアップは豊富です。カーテン状、柱状、放物線を 描く滝状のものなど、空間や目的に合わせた幾通りもの設計が 可能です。 1 ユニット10 本から 20 本のノズルを持ち、 φ 100mm の円柱タイプなど最小単位のものから、連結することで大掛か りなものまで設計できます。またウォーターパールは水を循環 させて演出するため、水を無駄にすることはありません。 また光を特徴とする点で特に夜の屋外や暗めの店舗などで最大 に効果を発揮します。

#### 水で作る異空間

イベントなどで、ウォーターパールは実際の水を使った演出と して最大の効果を発揮します。例えば何もない空間に瞬時に水 球の壁や柱を築くことが可能です。そして空中に浮かんだまま の水玉をゆっくり上昇させるとまるで無重力空間にいるような 非日常的な錯覚を誰もが体験できます。水を止めれば再び何も ない空間に戻り、夢でも見たような不思議な気分になります。 あくまでも素材が水だけなので手で触れても安全です。レイア ウトは自由自在。水玉の迷路や水玉のトンネルなど、アイデア 次第で夢のある異次元空間が実現します。