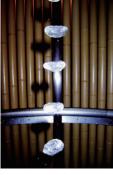

#### 水で作る異空間

イベントなどで、ウォーターパールは実際の水を使った演出と して最大の効果を発揮します。例えば何もない空間に瞬時に水 球の壁や柱を築くことが可能です。そして空中に浮かんだまま の水玉をゆっくり上昇させるとまるで無重力空間にいるような 非日常的な錯覚を誰もが体験できます。水を止めれば再び何も ない空間に戻り、夢でも見たような不思議な気分になります。 あくまでも素材が水だけなので手で触れても安全です。レイア ウトは自由自在。水玉の迷路や水玉のトンネルなど、アイデア 次第で夢のある異次元空間が実現します。

## ウォーターパールの原理

車の車輪が走っているのに止まって見える経験はありません か?ウォーターパールは同じ大きさの水滴を連続的に噴射し 続け、噴射の数と同じ速度でストロボライトを点滅させるこ とで、水滴を止まっているように見せるという、人の目の残 像現象を利用したシステムです。次に水滴が上に昇っていく ように見えるのはライトの点滅数を変化させることで、上下 の残像にずれが生じあたかも少しずつ登っていくように見え る錯覚です。専用の特殊ストロボライトは1秒間に50回程度 と非常に高速で点滅するため、見た目は普通のライトと変わ らず、チラつきはほとんどありません。