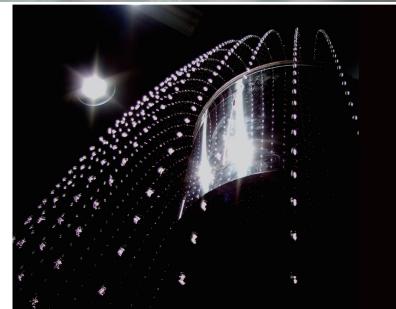

#### 水で作る異空間

イベントなどで、ウォーターパールは実際の水を使った演出と して最大の効果を発揮します。例えば何もない空間に瞬時に水 球の壁や柱を築くことが可能です。そして空中に浮かんだまま の水玉をゆっくり上昇させるとまるで無重力空間にいるような 非日常的な錯覚を誰もが体験できます。水を止めれば再び何も ない空間に戻り、夢でも見たような不思議な気分になります。 あくまでも素材が水だけなので手で触れても安全です。レイア ウトは自由自在。水玉の迷路や水玉のトンネルなど、アイデア 次第で夢のある異次元空間が実現します。

## ウォーターパールの原理

車の車輪が走っているのに止まって見える経験はありません か?ウォーターパールは同じ大きさの水滴を連続的に噴射し 続け、噴射の数と同じ速度でストロボライトを点滅させるこ とで、水滴を止まっているように見せるという、人の目の残 像現象を利用したシステムです。次に水滴が上に昇っていく ように見えるのはライトの点滅数を変化させることで、上下 の残像にずれが生じあたかも少しずつ登っていくように見え る錯覚です。専用の特殊ストロボライトは1秒間に50回程度 と非常に高速で点滅するため、見た目は普通のライトと変わ らず、チラつきはほとんどありません。